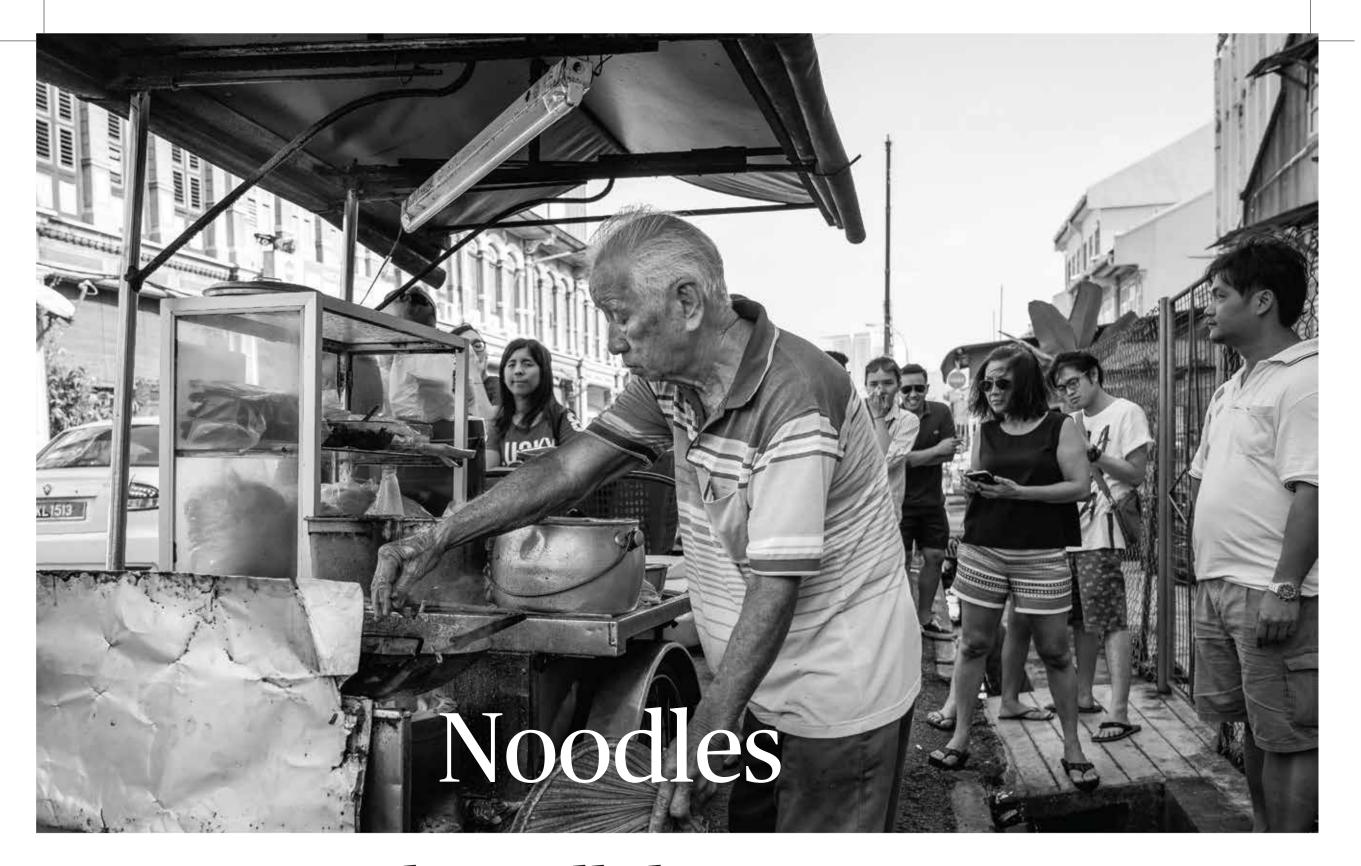

### An experience to share

Beneath Malaysia's changing skylines, some traditions remain the same. Aromatic and flavourful noodle sifus made from old-fashioned charcoal stoves are served to hundreds of locals, who for generations have nurtured this rich heritage of dining.

### Slurp all the way

Beneath Malaysia's changing skylines some traditions remain the same.

Passionate noodle sifus still coax the wok hei or smoky aroma from old fashioned charcoal stoves, making sure every plateful tastes as good as before.