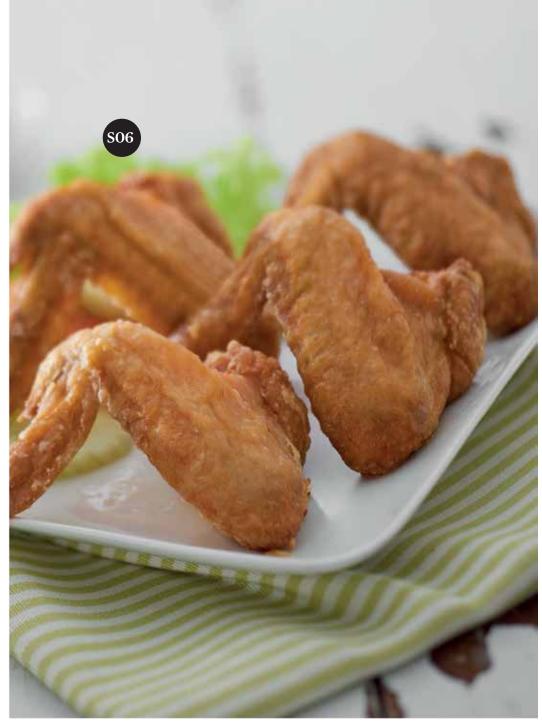

 $<sup>^{\</sup>star}$  All prices listed in this menu are subject to Government Taxes and 10% service charge.

Chinese Style Butter Chicken

Rs 2200

M32

Claypot Eggplant With Minced Chicken

Beef Rendang

Fried Chicken Wings (4 pieces)

Rs 1300

Rs 2300

M24

M17

Rs 1100

S06

 $<sup>^{\</sup>star}$  All prices listed in this menu are subject to Government Taxes and 10% service charge.

Egg Fried Rice