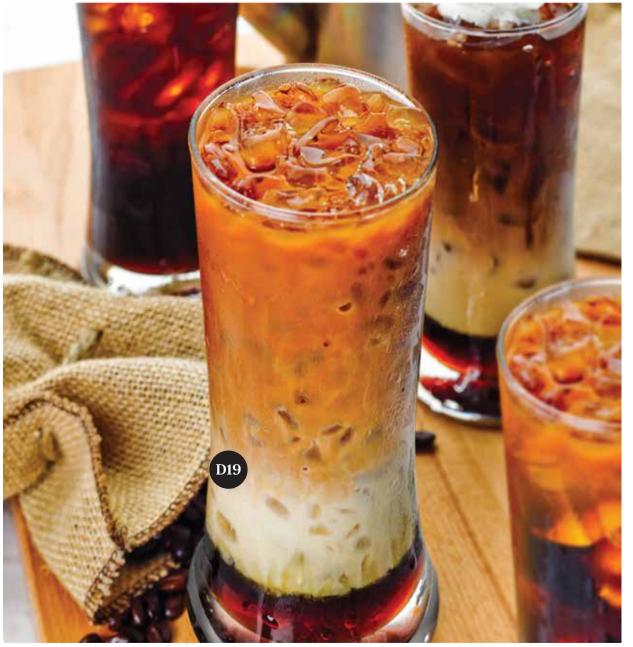

 $<sup>^{\</sup>star}$  All prices listed in this menu are subject to Government Taxes and 10% service charge.

| 3 Layer Tea (Iced)          | Lime Cooler (Iced) |                   | Red Bean (Ice Blended) |          |     |
|-----------------------------|--------------------|-------------------|------------------------|----------|-----|
| Rs 700                      | D19                | Rs 750            | D21                    | Rs 900   | D34 |
| Tropical Lime (Ice Blended) |                    | Red Bean + Cendol | (Ice Blended)          | Red Lady |     |
| Rs 600                      | D23                | Rs 950            | D35                    | Rs 1000  | D71 |
| Orange Halo                 |                    | Tropical Screamer |                        |          |     |
| Rs 1000                     | D69                | Rs 1000           | D70                    |          |     |