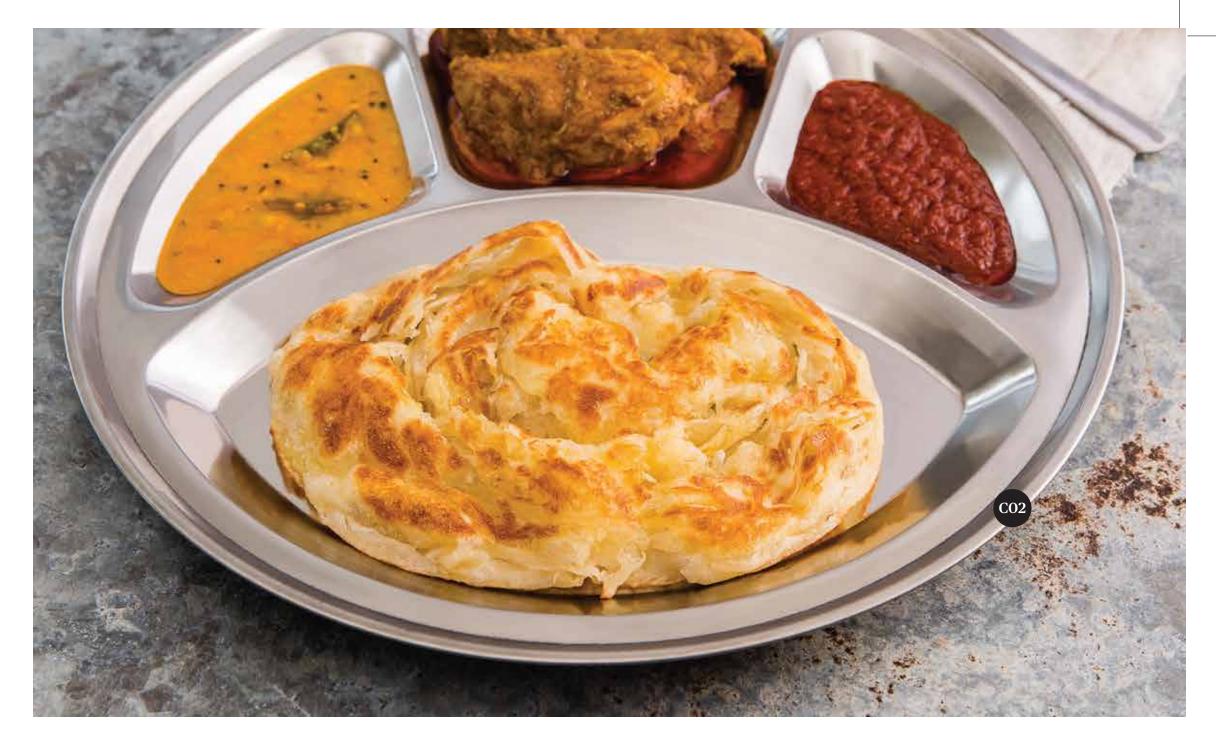

It's best enjoyed fresh with our signature Malaysian twist.

| Roti with<br>Curry Sauce (2 roti)                     |      | Roti   |     | Nasi Lemak Sambal (1 portion) |     |  |
|-------------------------------------------------------|------|--------|-----|-------------------------------|-----|--|
| Rs 1200                                               | PS07 | Rs 350 | C04 | Rs 300                        | A12 |  |
| Roti Canai with Curry Chicken (2 roti, curry chicken) |      | Dhal   |     | Curry Sauce (1 portion)       |     |  |
| Rs 2000                                               | PSO1 | Rs 300 | A10 | Rs 300                        | A11 |  |