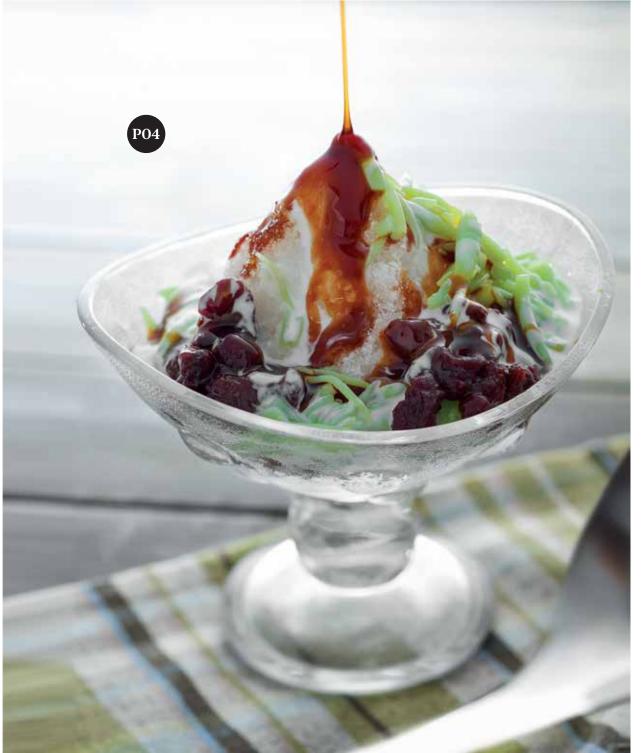

# Swing between heaven and earth

Addictively salty-sweet and named after the chewy flour noodles spooned over shaved ice, palm sugar syrup and coconut milk, Cendol inspires thirsty queues along alleyways and sidewalks all across Malaysia.

Cendol

Iced Corn

Egg Pudding with Sago + Gula Melaka

Rs 700

Rs 600

Rs 750

P03

P07

Sago with Gula Melaka

Rs 750

P06

P04

 $<sup>^{\</sup>star}$  All prices listed in this menu are subject to Government Taxes and 10% service charge.