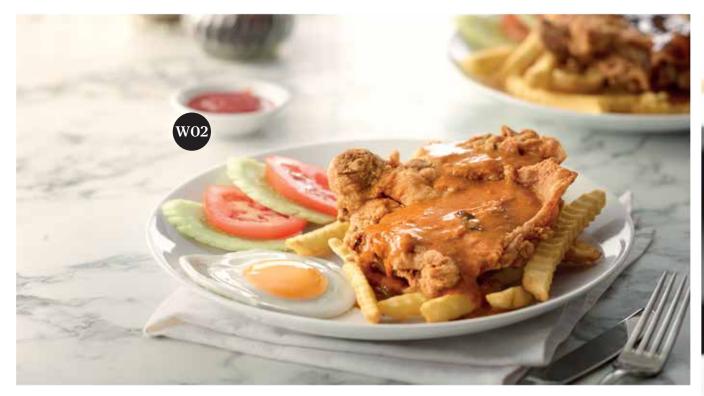

#### Our Western Classics

Take a trip to the Wild West or the British Isles with some of our all-time favourite western dishes, served to you in signature PappaRich style.

Chicken Chop with Black Pepper Sauce

Rs 2000 W01

Chicken Chop with Curry Sauce

Rs 2000

Fish and Chips

Rs 1600

**W02** 

**W03** 

**French Fries** 