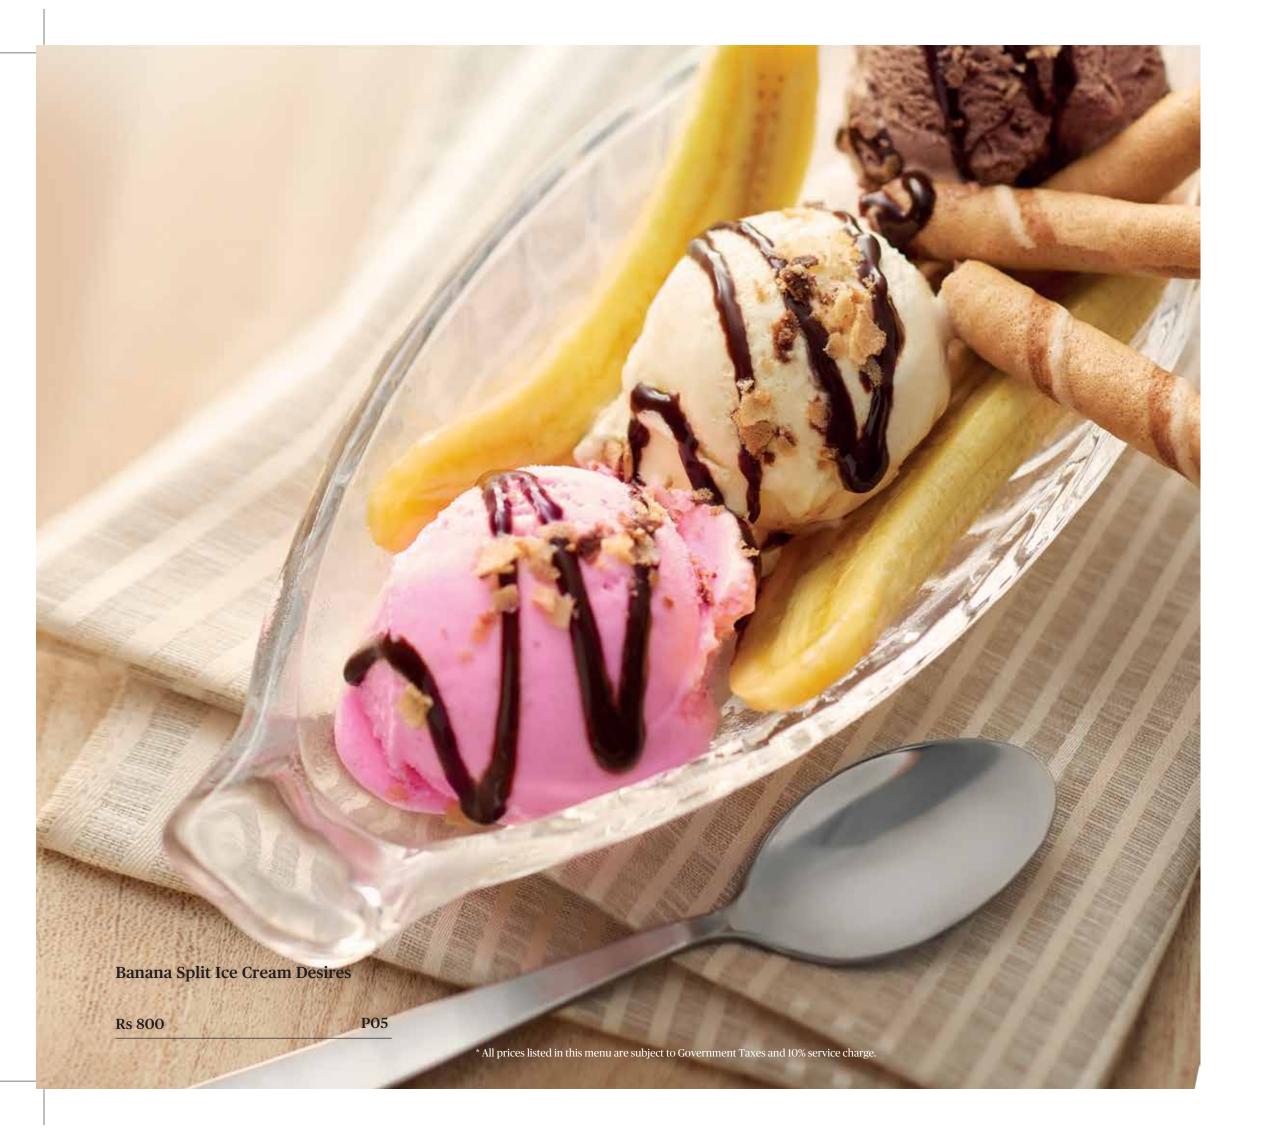

| PSO1 | Rs 300 | A10 | Rs 300                        | A11 |  |

# Western

#### Our Western Classics

Take a trip to the Wild West or the British Isles with some of our all-time favourite western dishes, served to you in signature PappaRich style.







Chicken Chop with Black Pepper Sauce

Rs 2000 W01

Chicken Chop with Curry Sauce

Rs 2000

Fish and Chips

Rs 1600

**W02** 

**W03** 

**French Fries** 

Rs 1100 S07

<sup>\*</sup> All prices listed in this menu are subject to Government Taxes and 10% service charge.

### Desserts

# Swing between heaven and earth

Addictively salty-sweet and named after the chewy flour noodles spooned over shaved ice, palm sugar syrup and coconut milk, Cendol inspires thirsty queues along alleyways and sidewalks all across Malaysia.











Cendol

Iced Corn

Egg Pudding with Sago + Gula Melaka

Rs 700

Rs 600

Rs 750

P03

P07

Sago with Gula Melaka

Rs 750

P06

P04

 $<sup>^{\</sup>star}$  All prices listed in this menu are subject to Government Taxes and 10% service charge.



### Sip or Slurp

Much of Malaysian life revolves around this milky, frothy cup of hand-pulled tea. From catching up with gossip to late night soccer matches, Teh Tarik is our favourite cuppa to keep conversations flowing.



| Stevia White Coffee (Hot)  |     | White Coffee (Hot)  | White Coffee 2-in-1 (Hot) |                            |     |
|----------------------------|-----|---------------------|---------------------------|----------------------------|-----|
| Rs 450 Di                  |     | Rs 400 DO           |