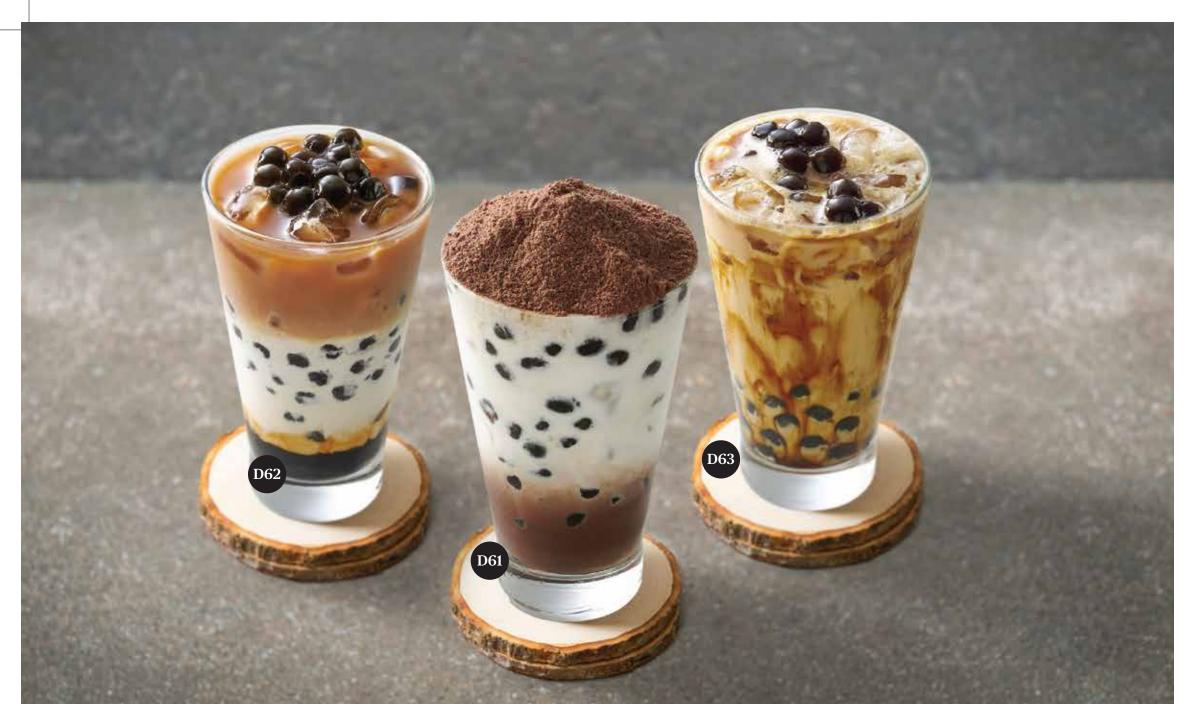

 $<sup>^{\</sup>star}$  All prices listed in this menu are subject to Government Taxes and 10% service charge.

| Milo Dinosaur with<br>Gula Melaka Pearl (Iced) |     | Mineral Water |     | Coke         |     | Redbull |     |
|------------------------------------------------|-----|---------------|-----|--------------|-----|---------|-----|
| Rs 950                                         | D61 | Rs 250        | D38 | Rs 300       | D28 | Rs 1200 | D66 |
| 3 Layer Tea with<br>Gula Melaka Pearl (Iced)   |     | Soda          |     | Sprite       |     |         |     |
| Rs 950                                         | D62 | Rs 300        | D67 | Rs 300       | D29 |         |     |
| Teh with<br>Gula Melaka Pearl (Iced)           |     | Tonic         |     | Fanta Orange |     |         |     |
| Rs 900                                         | D63 | Rs 400        | D68 | Rs 300       | D30 |         |     |