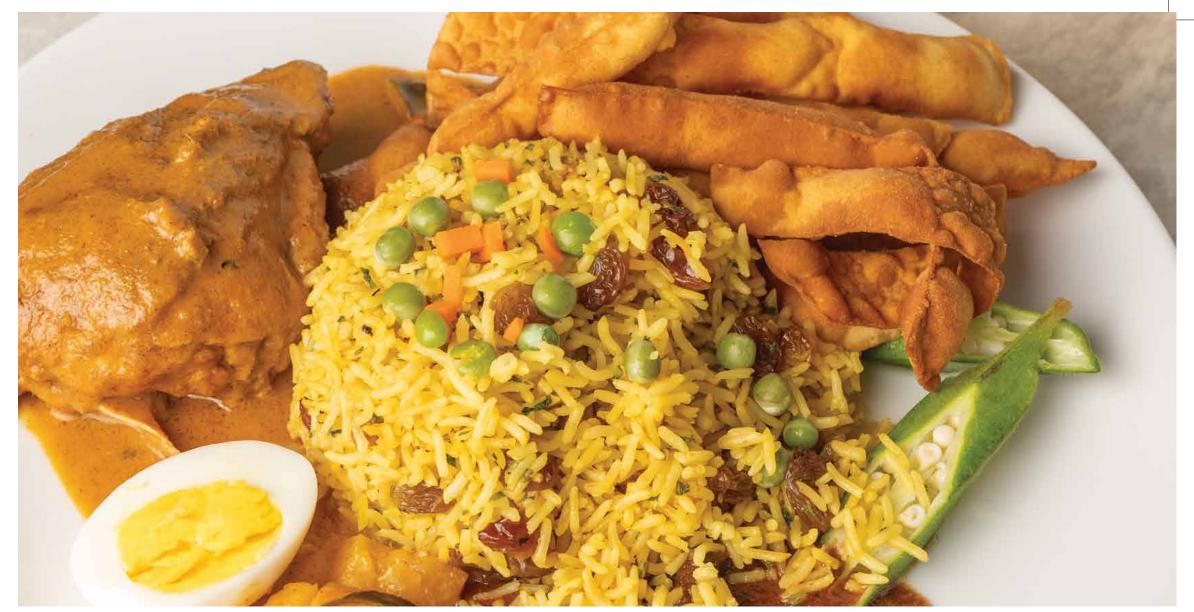

Aromatic kunyit (turmeric) basmati rice served with curry potato, hard boiled egg, ladies finger, papadum and sambal with a choice of PappaRich's signature fried chicken, aromatic beef rendang, sweet & spicy squid or curry chicken.

Nasi Kunyit with Curry Chicken

Rs 2000 R25

Nasi Kunyit with Fried Chicken

Rs 2000

**R26** 

Nasi Kunyit with Beef Rendang

Rs 2500 R27

Coconut milk infused steamed rice served with a choice of either fried chicken leg, curry chicken, boiled egg, beef rendang with fried anchovies and peanuts and sliced cucumber.