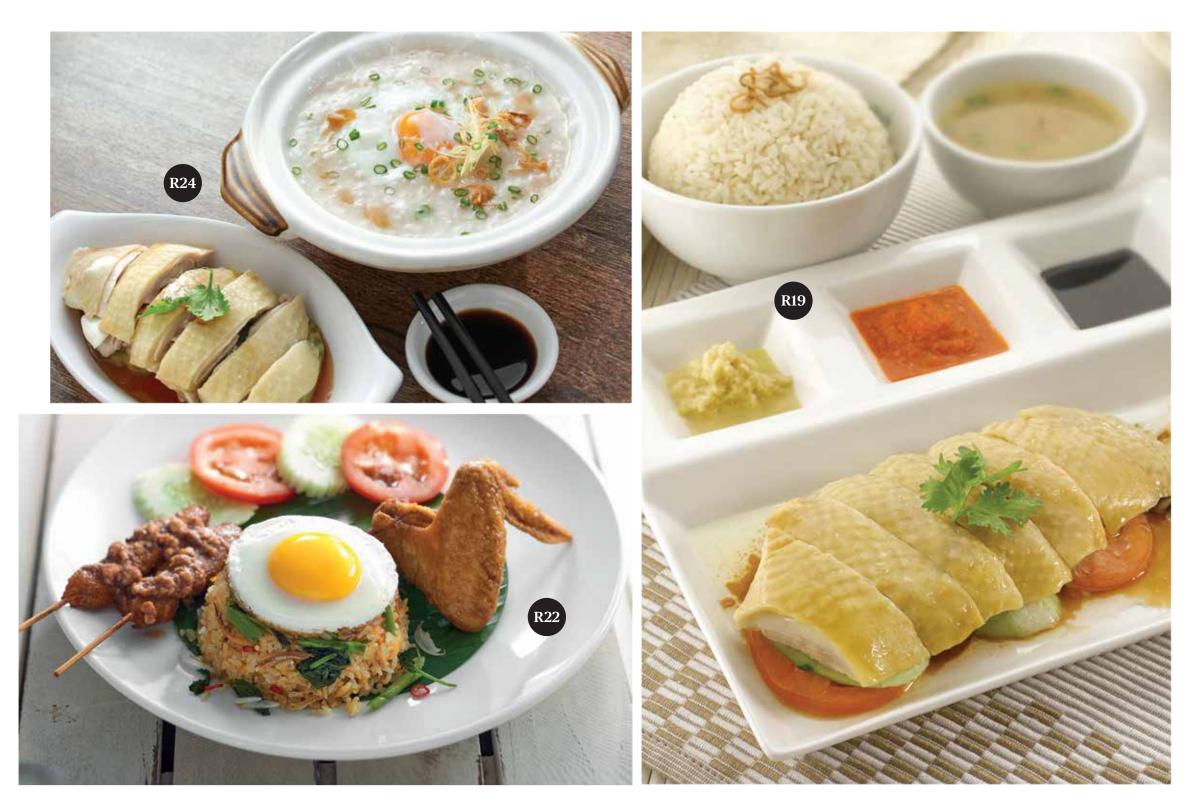

Claypot Chicken Porridge with Steamed Chicken

Kampung Fried Rice with Egg + Chicken Wings (1 pc) + Chicken Satay (2 sticks)

**Hainan Steamed Chicken Rice** 

Rs 1400

**R24** 

Rs 2000 R22

Rs 1800

R19