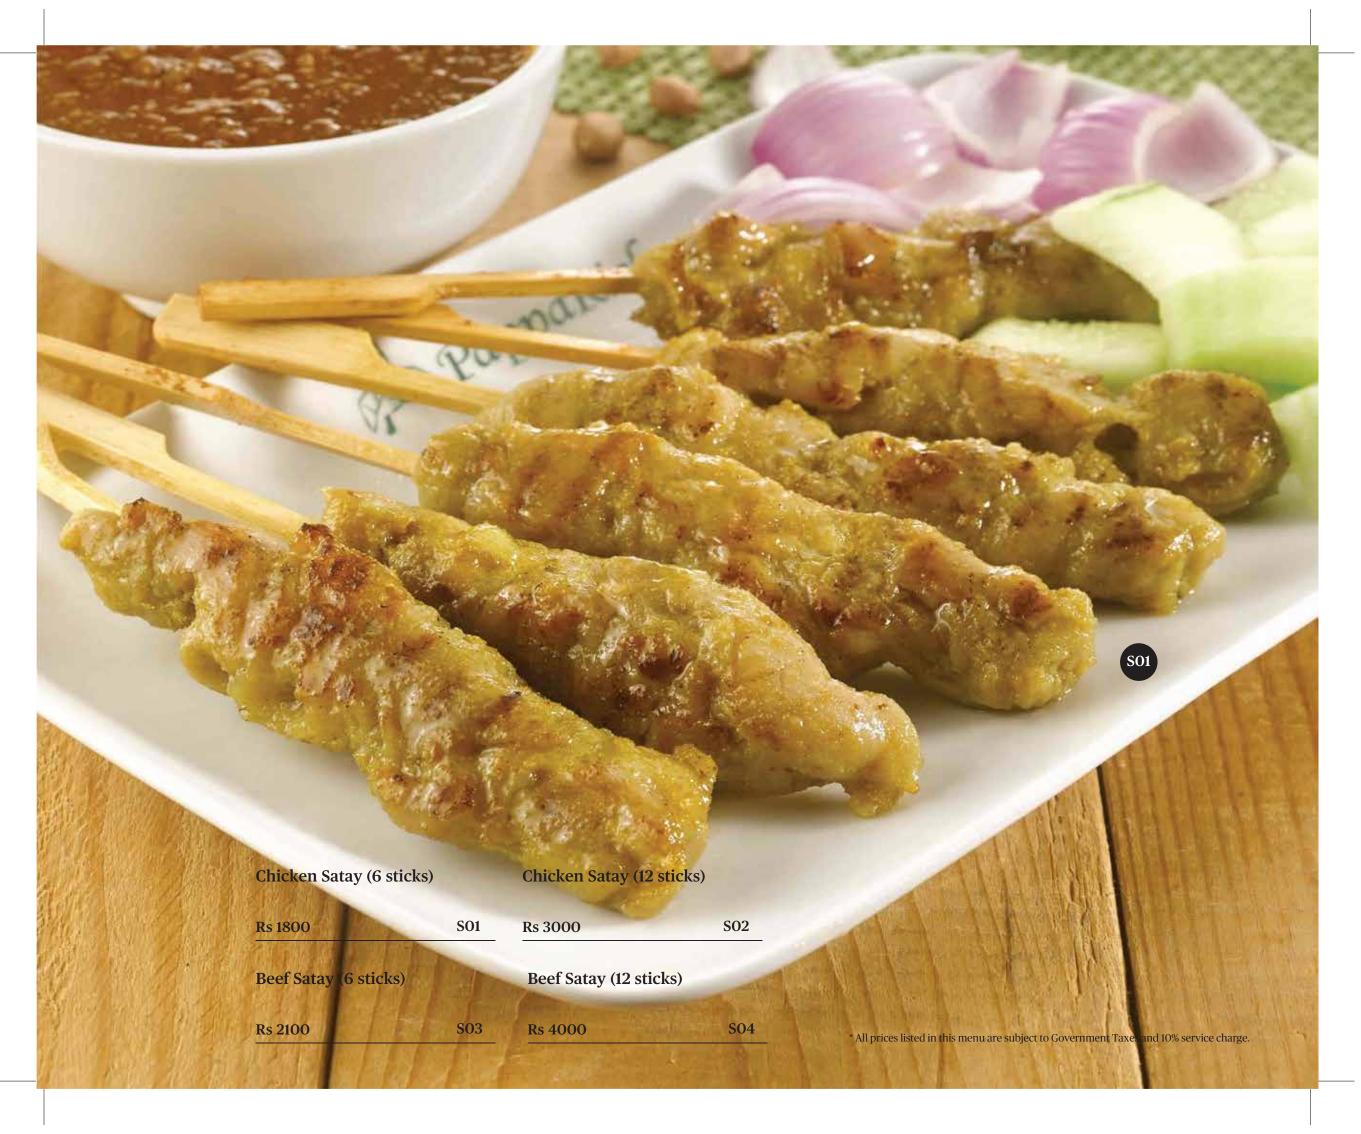

| Chicken Satay 6 Sticks 12 Sticks Grilled chicken skewers accompanied by condiments, served with delicious peanut gravy. Perfect as a starter.                     | Rs. 1800<br>Rs.3000              | Chinese Style Butter Chicken Lightly batter fried chicken tossed in a creamy, buttery sauce. Mildly spicy, this pairs great with our Egg Fried Rice. Particularly well received by our younger patrons.                                                                              | Rs. 2200 |
|-------------------------------------------------------------------------------------------------------------------------------------------------------------------|----------------------------------|--------------------------------------------------------------------------------------------------------------------------------------------------------------------------------------------------------------------------------------------------------------------------------------|----------|
| Fried Rice Egg Kampung Seafood From a simple yet sumptuous portion of Egg Fried Rice to our Asian hawker favourites; Seafood or Kampung Fried Rice.               | Rs. 2000<br>Rs. 1600<br>Rs. 1700 | Four Heavenly Kings A mouthwatering combination of eggplant, ladies fingers, long beans and leaks, stir fried with our own signature shrimp paste. Pairs well with our Seafood / Egg Fried Rice and your choice of meat.  Fried Chicken with Crispy                                  | Rs. 1100 |
| Sambal Omelette A simple dish of fried eggs, mixed with Pappa's Signature Spicy Sambal and sliced onions. Perfect as a starter or paired with Seafood Fried Rice. | Rs. 1000                         | Butter Oats You've got to love the crunch in this! Marinated in a selection of spices and coated with crispy butter oats, this is for all the fried chicken lovers. Pair this with any of our rice dishes, or just have it on its own!                                               | Rs.2000  |
| Sambal Prawns Large Prawns (6) Medium Prawns (10) Delicious batter fried prawns, tossed in a sweet and spicy sauce. Pairs fantastic with our rice dishes.         | Rs. 2500<br>Rs. 2200             | Claypot Chicken with Shiitake Mushrooms A classic combination of shiitake mushrooms, cooked to perfection with the silkiest chicken you've ever tasted. Pair this with our Steamed Rice and Four Heavenly Kings, or take a flavour trip by pairing this with our Seafood Fried Rice. |          |
| Black Pepper Prawns Large Prawns (6) Medium Prawns (10) Succulent sauteed prawns tossed in a spicy black pepper sauce for that extra oomph.                       | Rs. 2500<br>Rs. 2200             | Hot Butter Cuttlefish Crispy on the outside, soft in the inside, tossed with butter, spring onions and chilli for that extra punch of flavor! Pairs well with any of                                                                                                                 | Rs.2000  |
| Beef Rendang Beef slow cooked with aromatic spices.                                                                                                               | Rs. 2300                         | our rice dishes along with the range of signature Chicken items.                                                                                                                                                                                                                     |          |