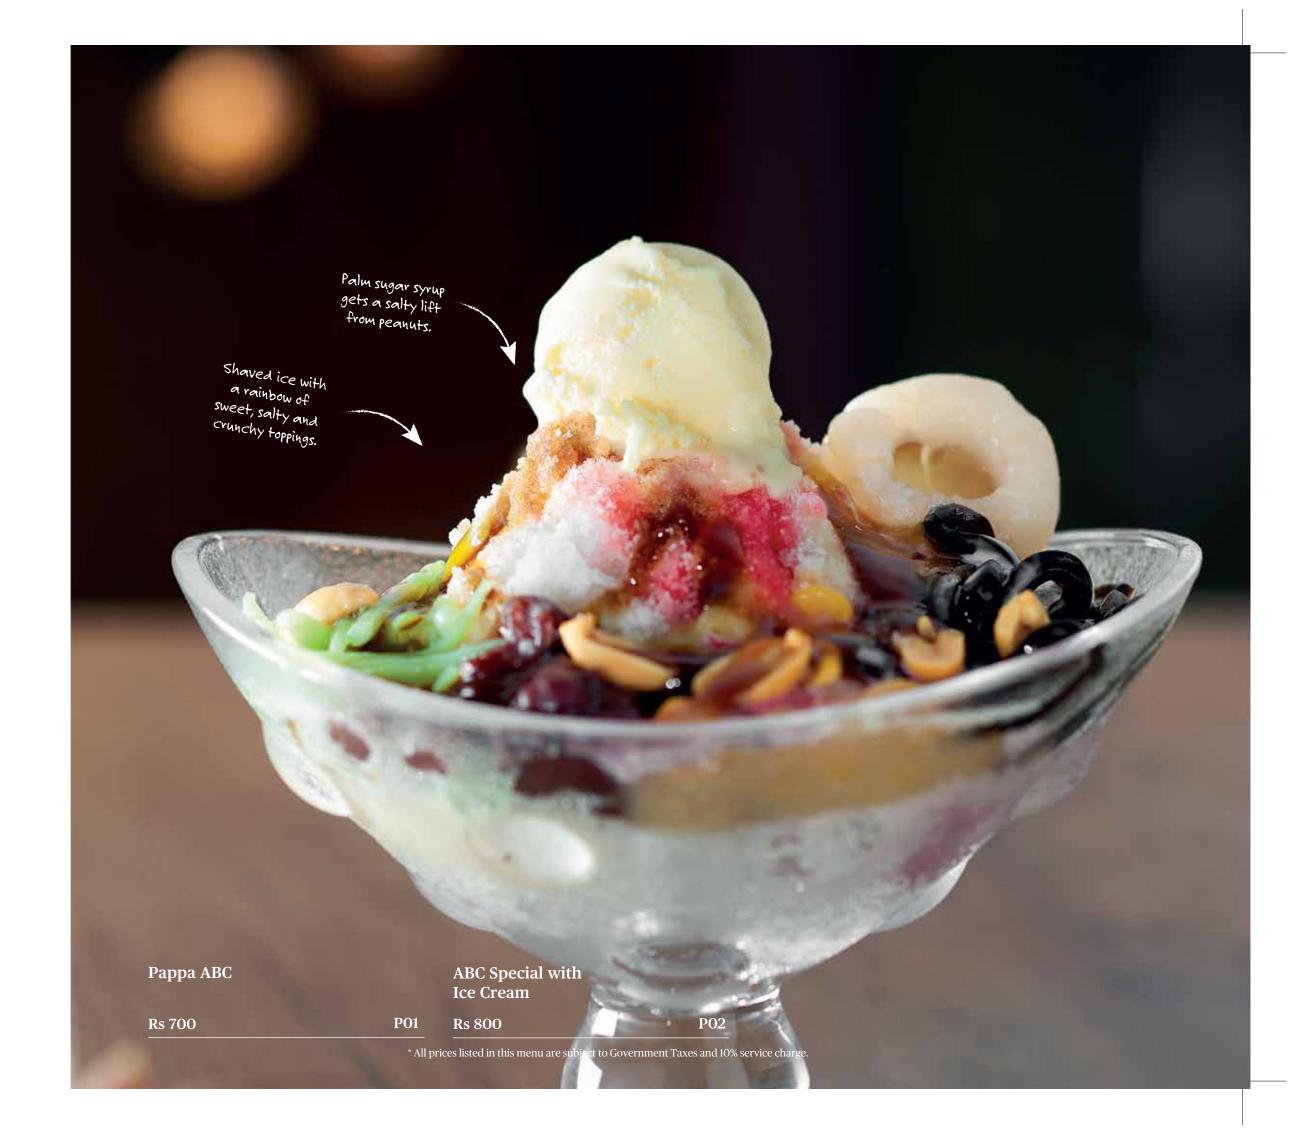

# Swing between heaven and earth

Addictively salty-sweet and named after the chewy flour noodles spooned over shaved ice, palm sugar syrup and coconut milk, Cendol inspires thirsty queues along alleyways and sidewalks all across Malaysia.

Cendol

Iced Corn

Egg Pudding with Sago + Gula Melaka

Rs 700

Rs 600

Rs 750

P03

P07