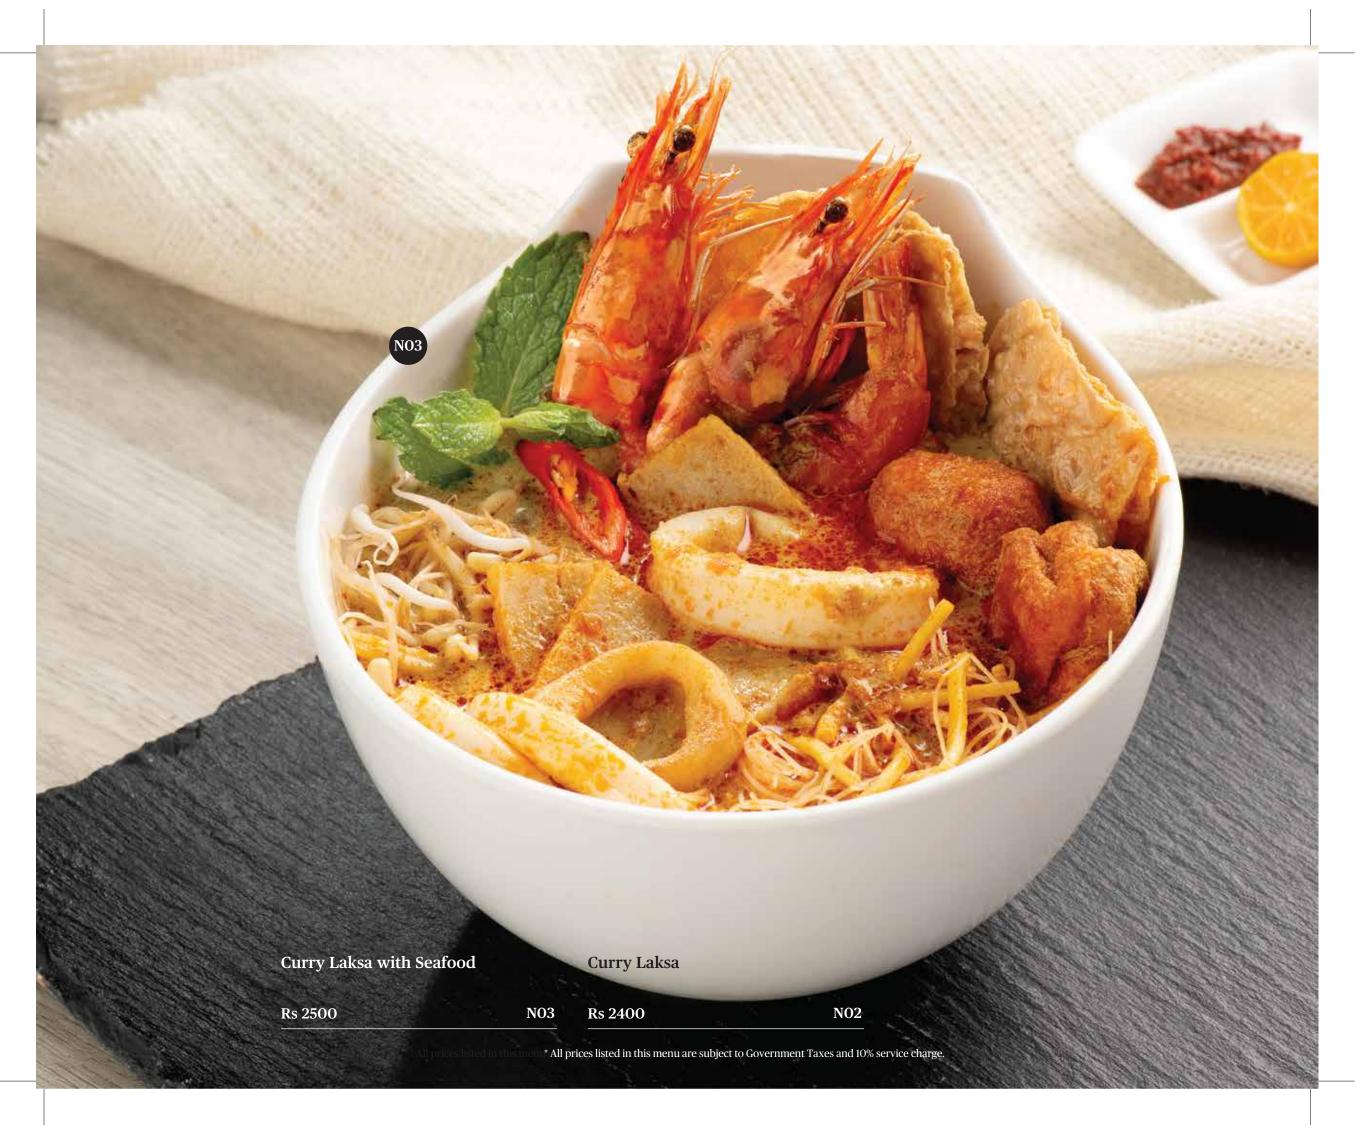

| Curry  | Laksa |
|--------|-------|
| A 1 1. |       |

A delicious, spicy noodle soup flavoured with authentic Malaysian spices; with a coconut base, steamed chicken, bean curd puff and fried eggplant.