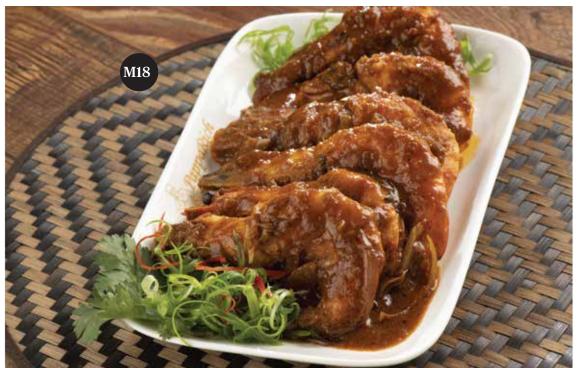

Rs 2500 M08

Large Sambal Prawns (6 pieces)

Rs 2500 M18

Medium Black Pepper Prawns (10 pieces)

Rs 2200 M27

Medium Sambal Prawns (10 pieces)

Rs 2200 M29

 $<sup>^{\</sup>ast}$  All prices listed in this menu are subject to Government Taxes and 10% service charge.