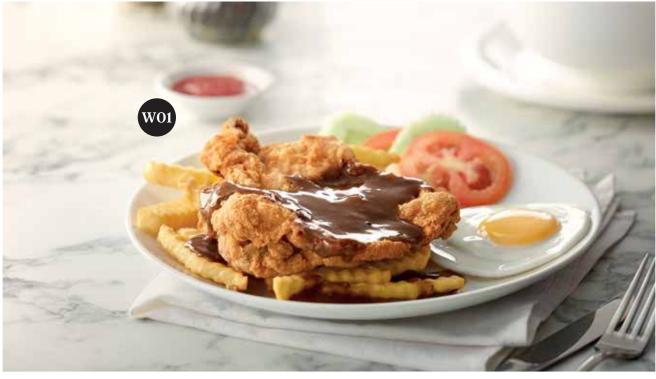

#### Our Western Classics

Take a trip to the Wild West or the British Isles with some of our all-time favourite western dishes, served to you in signature PappaRich style.

Chicken Chop with Black Pepper Sauce

Rs 2000 W01

Chicken Chop with Curry Sauce

Rs 2000

Fish and Chips

Rs 1600

**W02** 

**W03** 

**French Fries** 