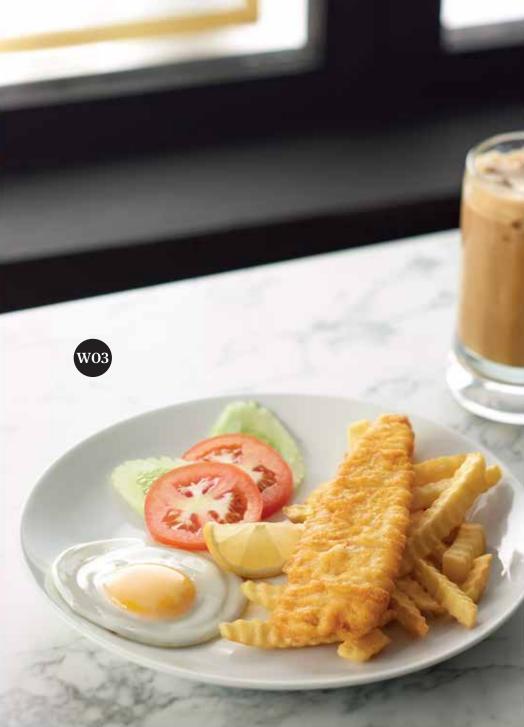

#### Our Western Classics

Take a trip to the Wild West or the British Isles with some of our all-time favourite western dishes, served to you in signature PappaRich style.

Chicken Chop with Black Pepper Sauce

Rs 2000 W01

Chicken Chop with Curry Sauce

Rs 2000

Fish and Chips

Rs 1600

**W02** 

**W03** 

**French Fries** 