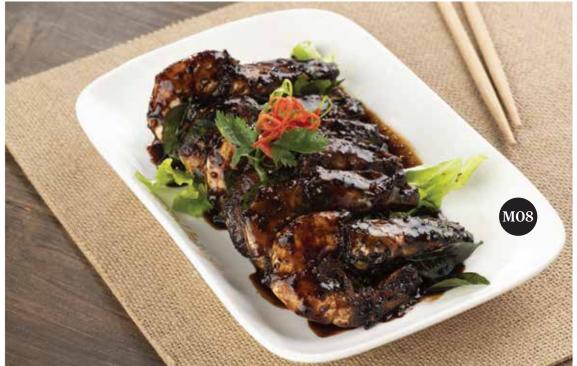

Rs 2500 M08

Large Sambal Prawns (6 pieces)

Rs 2500 M18

Medium Black Pepper Prawns (10 pieces)

Rs 2200 M27

Medium Sambal Prawns (10 pieces)

Rs 2200 M29

 $<sup>^{\</sup>ast}$  All prices listed in this menu are subject to Government Taxes and 10% service charge.