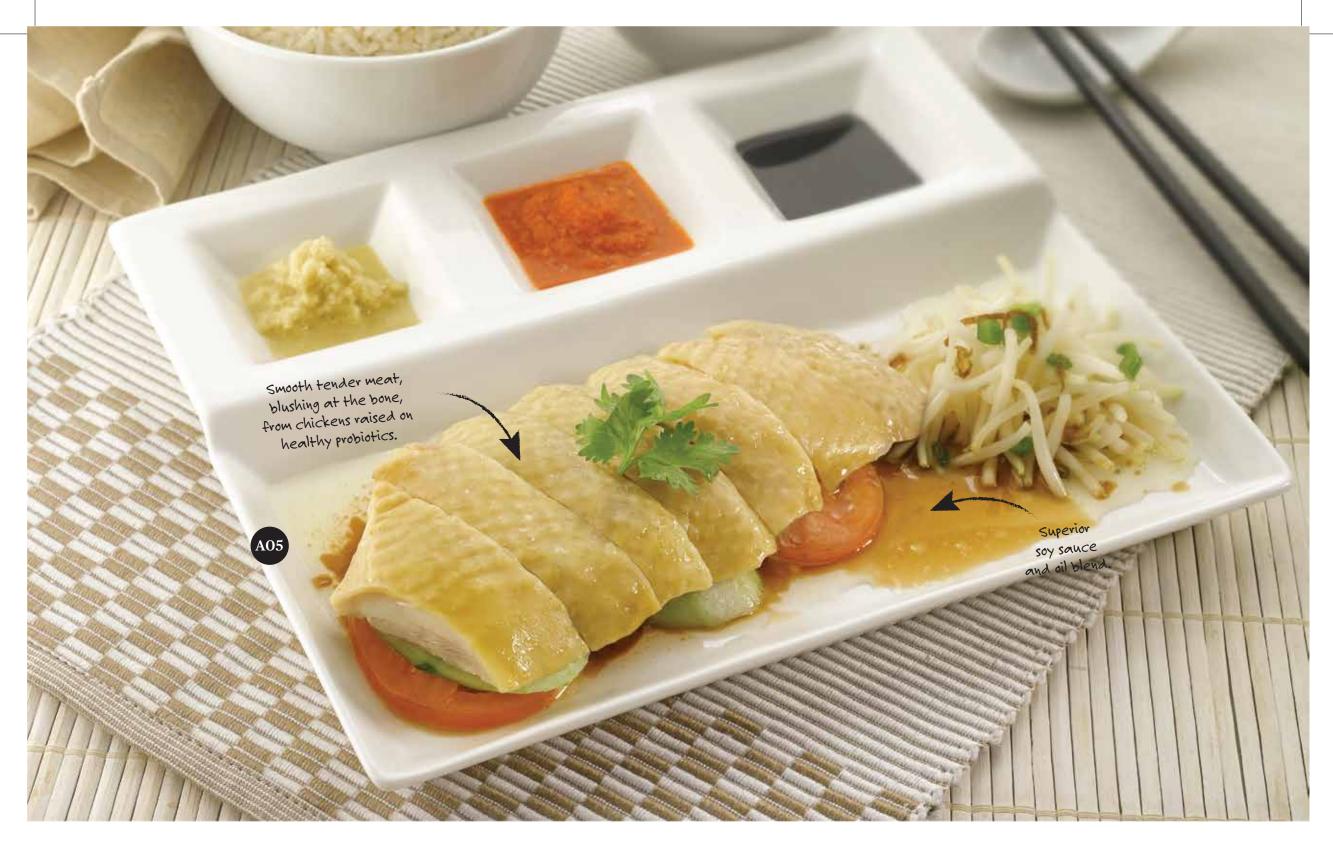

#### **Hainan Steamed Chicken Rice**

A fan favourite dish across the globe, that comes complete with tender steamed chicken, fragrant jasmine rice, a bowl of freshly boiled chicken broth, bean sprouts and a dip.

Steamed Chicken (1/4 Chicken)

Steamed Chicken (1/2 Chicken)

Rs 1500

A04

Rs 2800

A05

 $<sup>^{\</sup>ast}$  All prices listed in this menu are subject to Government Taxes and 10% service charge.

Claypot Chicken with Shiitake Mushroom