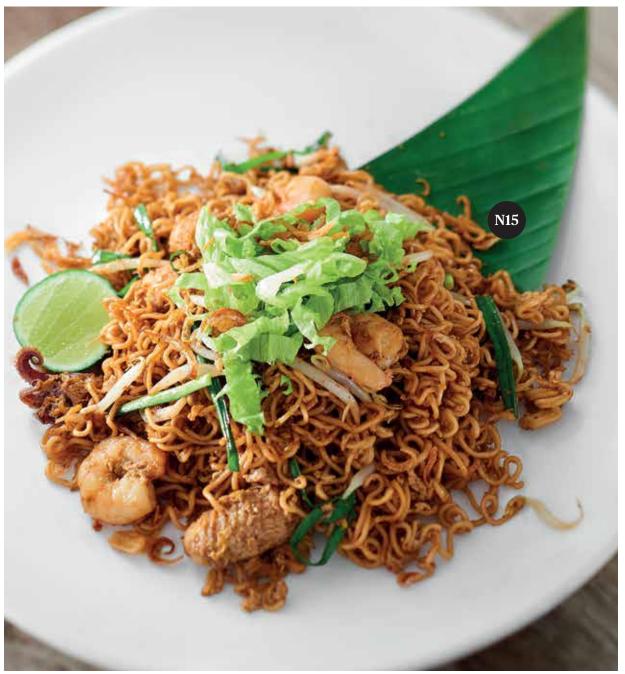

1400

V02



Claypot Chicken Porridge with Steamed Chicken

Kampung Fried Rice with Egg + Chicken Wings (1 pc) + Chicken Satay (2 sticks)

**Hainan Steamed Chicken Rice** 

Rs 1400

**R24** 

Rs 2000 R22

Rs 1800

R19

<sup>\*</sup> All prices listed in this menu are subject to Government Taxes and 10% service charge.



### Slurp all the way

Beneath Malaysia's changing skylines some traditions remain the same.

Passionate noodle sifus still coax the wok hei or smoky aroma from old fashioned charcoal stoves, making sure every plateful tastes as good as before.









Rs 2200 N05A
Kway Teow Beef with Ginger
Rs 2300 N07

Vegetarian Char Kway Teow

Rs 1400 N20
Seafood Char Kway Teow
Rs 2400 N05

Mee Goreng Mamak with Seafood

Rs 2200 N06

Mee Goreng Mamak with
Fried Chicken

Rs 2200 N22





**Wok-Fried Springy Noodles** 

Wat Tan Hor

Rs 1800

N15

Rs 2300

N08

## Roti

#### Serving up a Malaysian delicacy

The world-famous Roti is a Malaysian-Indian invention that is a borderless delicacy across Asia. This flatbread is soft and fluffy on the inside and baked to a perfect crisp on the outside.

It's best enjoyed fresh with our signature Malaysian twist.



| Roti with<br>Curry Sauce (2 roti)                     |      | Roti   |     | Nasi Lemak Sambal (1 portion) |     |  |
|-------------------------------------------------------|------|--------|-----|-------------------------------|-----|--|
| Rs 1200                                               | PS07 | Rs 350 | C04 | Rs 300                        | A12 |  |
| Roti Canai with Curry Chicken (2 roti, curry chicken) |